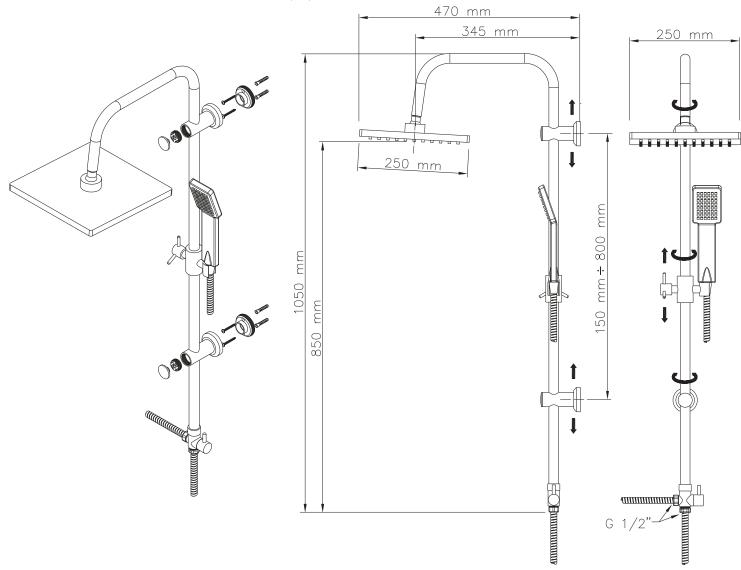

#### Caratteristiche prodotto:

Soffione 25x25 cm in ABS cromato Doccetta 6,5x8 cm in ABS cromato Asta in acciaio con attacchi regolabili Deviatore con presa d'acqua 1/2"

#### Product features:

Shower Head 25x25 cm made of chromed ABS Handshower 6,5x8 cm made of chromed ABS Shower Rail made of steel with adjustable wall supports Deviator with 1/2" water inlet