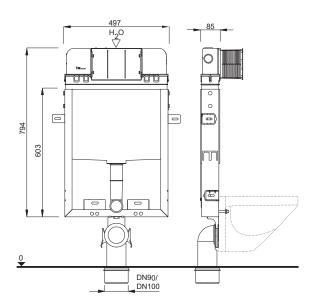

#### PROPERTIES

Galvanized WC element with pre-assembled 199 UP concealed cistern

Frontal flushing, for dual flushing (3/6 L)

Flush volume adjustable (large flush 4-7 L, small flush 2-3 L)

Water connection - top center

# **PRODUCT CONTAINS**

Concealed cistern equipped with pre-installed stop valve – top center

Water connection G 1/2

PE drain elbow Ø 90 mm with seal

Eccentric PE adapter Ø 90 / 110 mm with seal

Complete installation and fixing materials