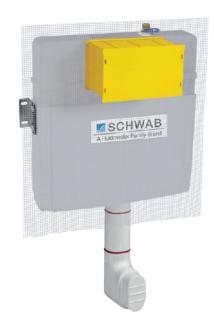

#### **Article number:**

**EAN-Code:** 

T02-0130-0250

8681282615087

An exceptionally slim concealed cistern, ideal for locations with limited installation depth requirements. It offers a diverse selection of flushing plates, providing you with a multitude of combination possibilities.

#### **PROPERTIES**

UP 199 concealed cistern

Frontal flushing, for dual flushing (3/6 L)

Flush volume adjustable (large flush 4-7 L, small flush 2-3 L)

Water connection - top center

Fully insulated against condensation

#### **PRODUCT CONTAINS**

Concealed cistern equipped with pre-installed stop valve – top center Water connection G 1/2

Flush pipe L=300 mm

Plaster net

Complete installation and fixing material