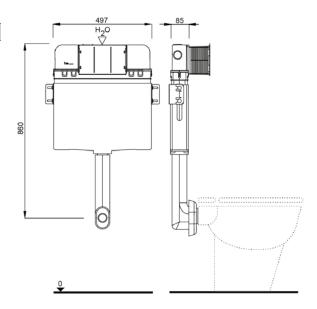

#### **PROPERTIES**

UP 199 concealed cistern

Frontal flushing, for dual flushing (3/6 L)

Flush volume adjustable (large flush 4-7 L, small flush 2-3 L)

Water connection - top center

Fully insulated against condensation

#### **PRODUCT CONTAINS**

Concealed cistern equipped with pre-installed stop valve – top center Water connection G 1/2

Flush pipe L=300 mm

Plaster net

Complete installation and fixing material